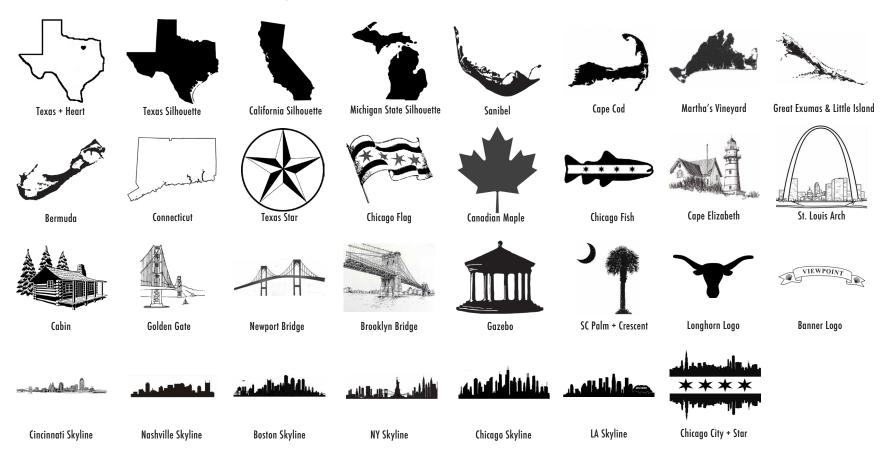

# IMAGES- PLACES/SKYLINES

Engraving is done on a per line / image basis: \*1 Charge \*\*2 Charges \*\*\* 3 Charges. Art fees apply for custom logos.

<sup>\*</sup>More skylines, states, landmarks, symbols or icons available upon request.