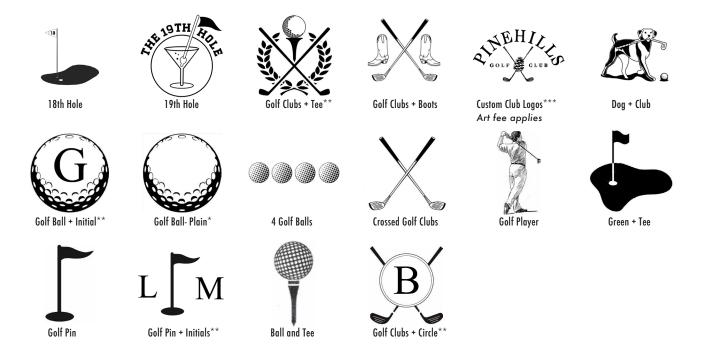

**SET INCLUDES:** 1 LARGE, 1 MEDIUM & 1 SMALL CHOOSE SINGLE OR MULTI STRIPE





#### **CHOPPING BLOCKS**



#### FRENCH DIP BOARDS

SINGLE STRIPE ONLY ONE SIZE: 22" X 6.75" STYLE F-DIP-P

**OVAL DIP BOARDS** 

SINGLE STRIPE ONLY ONE SIZE: 20" X 12.25" STYLE OVAL DIP-P

LARGE 20" X 15"

STYLE 2015-CHOP-M STYLE 2015-CHOP-P

**MEDIUM** 20" X 13" STYLE 2013-CHOP-M STYLE 2013-CHOP-P

**SMALL** 

STYLE 1612-CHOP- M 16" X 12" STYLE 1612-CHOP-P

#### **IMAGES- WEDDING**





# IMAGES- MONOGRAM/INITIALS





#### **IMAGES- NAUTICAL**



#### **IMAGES- NAUTICAL**



#### **IMAGES- ANIMALS**



#### **IMAGES- ANIMALS**





Engraving is done on a per line / image basis: \*1 Charge \*\*2 Charges \*\*\* 3 Charges. Art fees apply for custom logos.

#### **IMAGES- EQUESTRIAN**



#### **IMAGES- GOLF**



# IMAGES- PLACES/SKYLINES



Engraving is done on a per line / image basis: \*1 Charge \*\*2 Charges \*\*\* 3 Charges. Art fees apply for custom logos.

<sup>\*</sup>More skylines, states, landmarks, symbols or icons available upon request.

#### **IMAGES- SPORTS**



#### **IMAGES- HOLIDAY**





















Santa Hat

**IMAGES- MISCELLANEOUS** 

















Skull & Bones

| NOIES |  |  |  |
|-------|--|--|--|
|       |  |  |  |
|       |  |  |  |
|       |  |  |  |
|       |  |  |  |
|       |  |  |  |
|       |  |  |  |
|       |  |  |  |
|       |  |  |  |
|       |  |  |  |
|       |  |  |  |
|       |  |  |  |
|       |  |  |  |
|       |  |  |  |
|       |  |  |  |



Visit Us: soundviewmillworks.com

Email Customer Service: svm.orders@gmail.com

Email Grant: soundviewmill