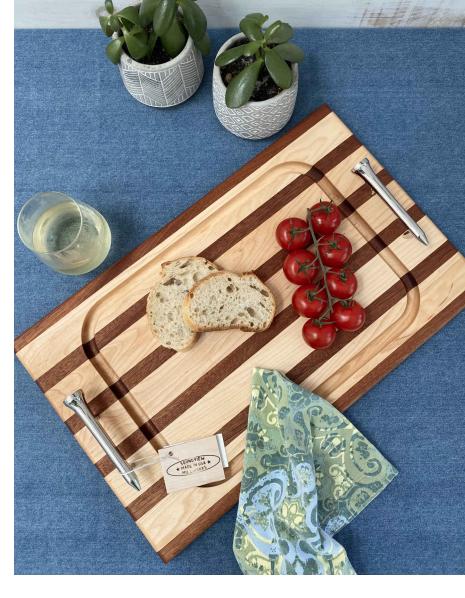

# **SERVING BOARDS**

#### **DOUBLE HANDLE SERVING BOARDS**

MULTI- STRIPE ONLY ONE SIZE: 20" X 7.5"

AVAILABLE IN ALL 21 HANDLE STYLES STYLE 820-M

\*PLEASE SPECIFY HANDLE CHOICE WHEN ORDERING