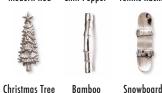

# **HANDLES**

- 1. Snowboard
- 2. Christmas Tree
  - 3. Wine Bottle
    - 4. Grapes
- 5. Tennis Racket
- 6. Airplane Propeller

**DISHES** 

ADD A FEW DISHES, TO MAKE A TOTAL ENTERTAINING PACKAGE!

Seahorse

Branch

# Golf Tee Equestrian Bit Nautical Cleat Branch Golf Clubs + Flag Whale Shotgun Shell Crossed Skis Baseball Bat Modern Rod Chili Pepper Tennis Racket

Christmas Tree

Grapes

Bamboo

Snowboard

Wine Bottle Airplane Propeller