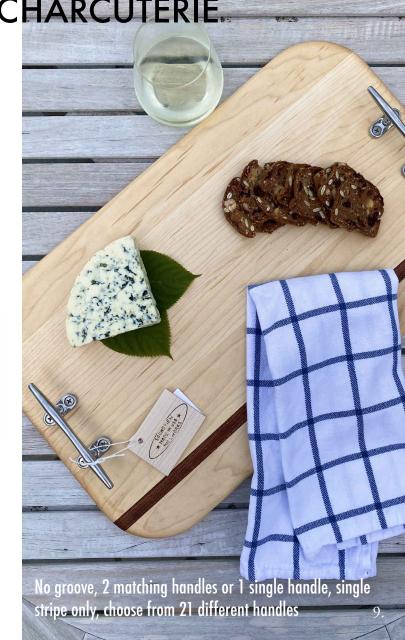

# NEW SERVING AND CHARCUTERIE.

#### **DOUBLE HANDLE CHARCUTERIE BOARD:**

ONE SIZE: 12 X 12" X 5/8" STYLE 2012-CHAR-DOUBLE

\*Single stripe only