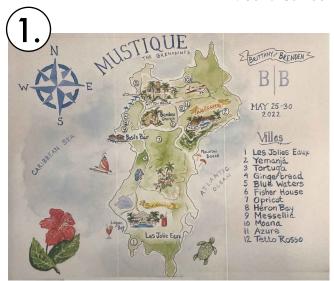

#### WEDDING

# CUSTOM WEDDING GIFTS ARE EASY AS 1,2,3

1. Send Us Your Photo 2. We'll Convert It 3. We'll Engrave It

# Personalized gifts make the best gifts! Invite created by Lela Philip Lela Philip Studio.com | @lelaphilipstudio