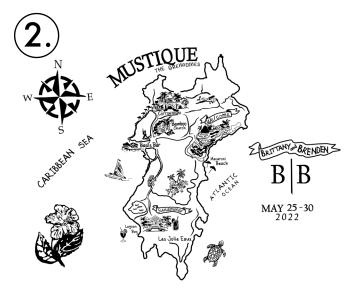

#### **IMAGES- WEDDING**

# IMAGES- PLACES/SKYLINES

Engraving is done on a per line / image basis: \*1 Charge \*\*2 Charges \*\*\* 3 Charges. Art fees apply for custom logos.

<sup>\*</sup>More skylines, states, landmarks, symbols or icons available upon request.