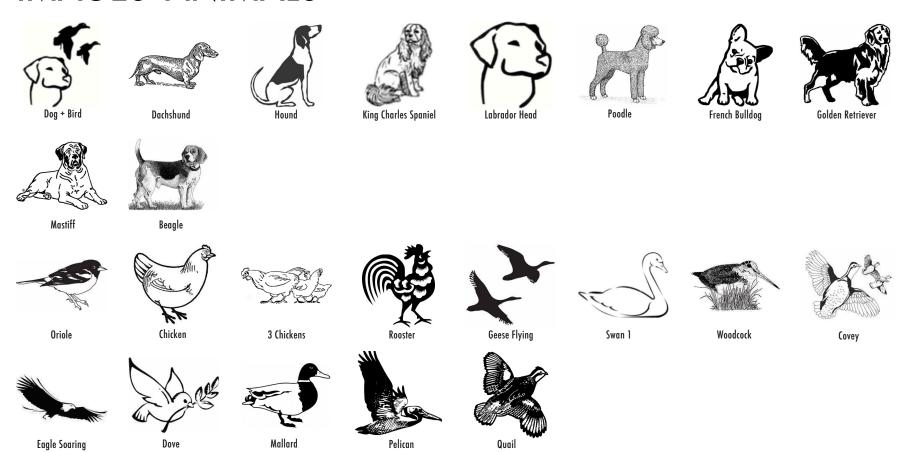

#### **IMAGES- ANIMALS**

#### **IMAGES- ANIMALS**

Engraving is done on a per line / image basis: \*1 Charge \*\*2 Charges \*\*\* 3 Charges. Art fees apply for custom logos.