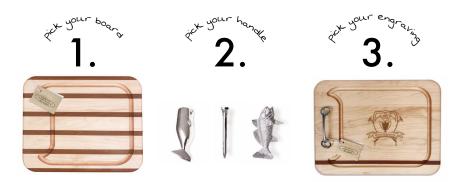

#### THE PROCESS IS EASY AS:

# **GET ON BOARD**

With 21 theme-based handles and hundreds of engraving options, our boards are the perfect platform for creating that unique and thoughtful gift for someone special, or for the person who simply has everything.