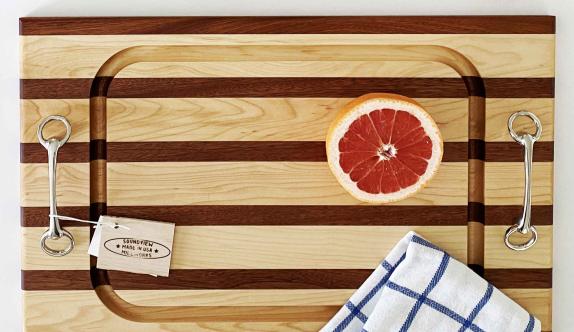

# **SERVING BOARDS**

#### **DOUBLE HANDLE SERVING BOARDS**

MULTI- STRIPE ONLY ONE SIZE: 20" X 7.5"

AVAILABLE IN ALL 21 HANDLE STYLES STYLE 820-M

\*PLEASE SPECIFY HANDLE CHOICE WHEN ORDERING