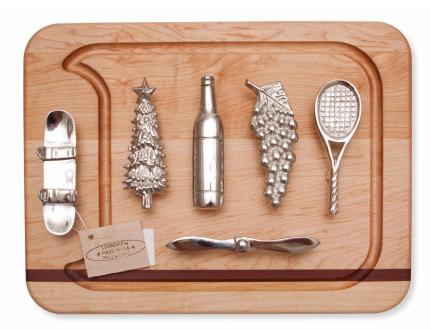

# **HANDLES**

- 1. Snowboard
- 2. Christmas Tree
  - 3. Wine Bottle
    - 4. Grapes
- 5. Tennis Racket
- 6. Airplane Propeller

**DISHES** 

ADD A FEW DISHES, TO MAKE A TOTAL ENTERTAINING PACKAGE!

Seahorse

Branch