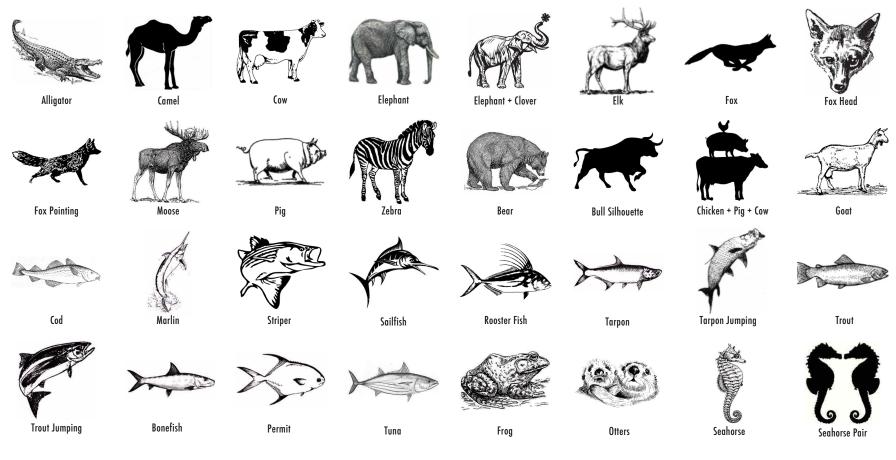

#### **IMAGES- ANIMALS**

#### **IMAGES- ANIMALS**

Engraving is done on a per line / image basis: \*1 Charge \*\*2 Charges \*\*\* 3 Charges. Art fees apply for custom logos.