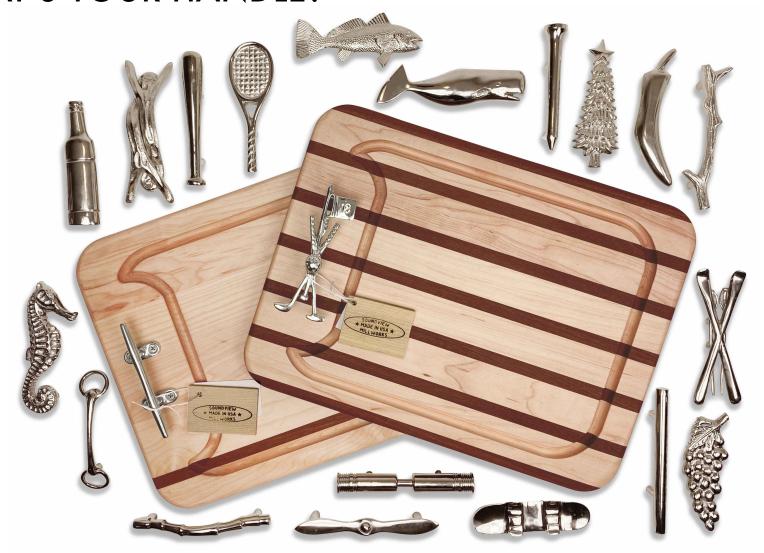

reated from the finest maple and mahogany, and goes through a 10-day process from production to finishing. Each board undergoes a 3-day sealing process with 100% food safe mineral oil. This seals and highlights the natural beauty of the wood. While each board is sealed before it leaves our shop, recoating them in mineral oil or butcher block oil periodically is recommended to prolong the life, and enhance the beauty of your board.



\*\* Never soak wooden cutting boards or place them in the dishwasher.

# **GET ON BOARD**

With 21 theme-based handles and hundreds of engraving options, our boards are the perfect platform for creating that unique and thoughtful gift for someone special, or for the person who simply has everything.

#### THE PROCESS IS EASY AS:







# WHAT'S YOUR HANDLE?



MORE HANDLE CHOICES FOR JUST THE RIGHT FIT

#### WEDDING

# CUSTOM WEDDING GIFTS ARE EASY AS 1,2,3

1. Send Us Your Photo 2. We'll Convert It 3. We'll Engrave It







# Personalized gifts make the best gifts! Invite created by Lela Philip Lela Philip Studio.com | @lelaphilipstudio



#### WHAT'S NEW?

# **HANDLES**



- 1. Snowboard
- 2. Christmas Tree
  - 3. Wine Bottle
    - 4. Grapes
- 5. Tennis Racket
- 6. Airplane Propeller

**DISHES** 



ADD A FEW DISHES, TO MAKE A TOTAL ENTERTAINING PACKAGE!







Seahorse

Branch

Whale Shotgun Shell



Antler

Golf Clubs + Flag



Crossed Skis Baseball Bat



Chili Pepper Tennis Racket



Christmas Tree



Snowboard







# NEW SERVING AND CHARCUTERIE.



#### **DOUBLE HANDLE CHARCUTERIE BOARD:**

ONE SIZE: 12 X 12" X 5/8" STYLE 2012-CHAR-D