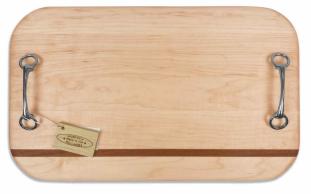

#### **DOUBLE HANDLE CHARCUTERIE BOARD:**

ONE SIZE: 12 X 12" X 5/8" STYLE 2012-CHAR-DOUBLE

\*Single stripe only