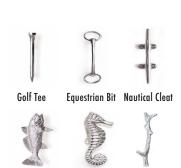

# Golf Tee Equestrian Bit Nautical Cleat Seahorse

Branch

Antler Chili Pepper Tennis Racket Modern Rod

STEAK BOARDS

SINGLE STRIPE OR **MULTI STRIPE** 

**DOUBLE HANDLES** 

**CHOOSE FROM OUR 21** HANDLE CHOICES

# Golf Tee Equestrian Bit Nautical Cleat Branch Golf Clubs + Flag Whale Shotgun Shell Crossed Skis Baseball Bat Modern Rod Chili Pepper Tennis Racket

Christmas Tree

Grapes

Bamboo

Snowboard

Wine Bottle Airplane Propeller