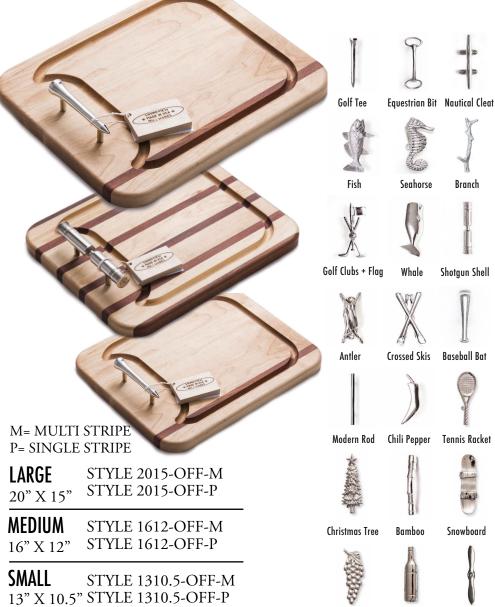

# Golf Tee Equestrian Bit Nautical Cleat Seahorse

Branch

Antler Chili Pepper Tennis Racket Modern Rod

STEAK BOARDS

SINGLE STRIPE OR **MULTI STRIPE** 

**DOUBLE HANDLES** 

**CHOOSE FROM OUR 21** HANDLE CHOICES

M= MULTI STRIPE P= SINGLE STRIPE

| LARGE     | STYLE 2415-STK-M |
|-----------|------------------|
| 24" X 15" | STYLE 2415-STK-P |
|           |                  |

MEDIUM STYLE 2012.5-STK-M 20" X 12.5" STYLE 2012.5-STK-P