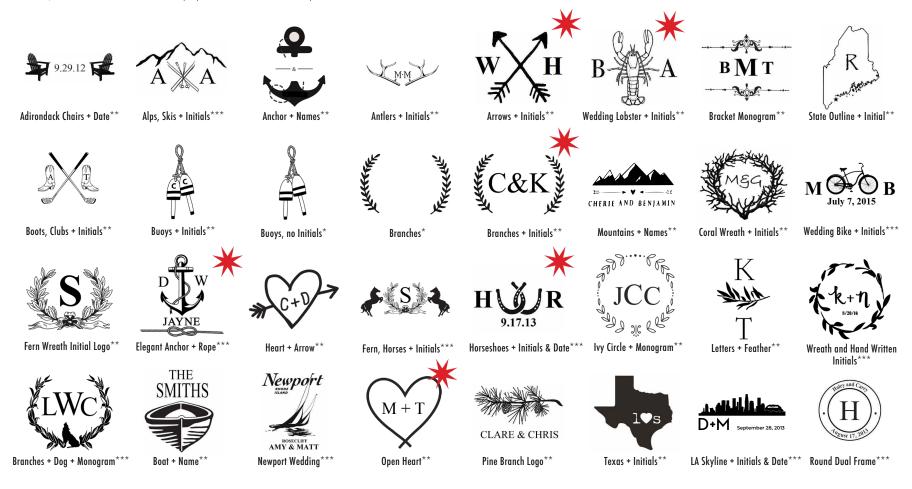

#### **IMAGES- WEDDING**

#### **IMAGES- ANIMALS**

Engraving is done on a per line / image basis: \*1 Charge \*\*2 Charges \*\*\* 3 Charges. Art fees apply for custom logos.