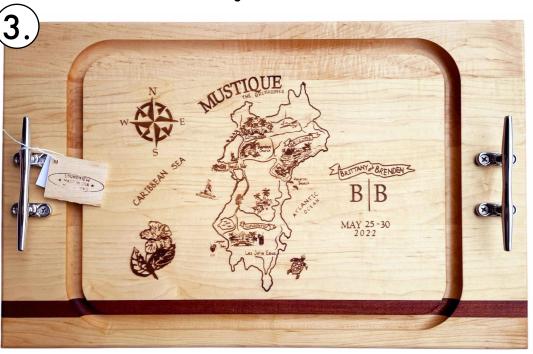

#### WEDDING

# CUSTOM WEDDING GIFTS ARE EASY AS 1,2,3

1. Send Us Your Photo 2. We'll Convert It 3. We'll Engrave It

# Personalized gifts make the best gifts! Invite created by Lela Philip Lela Philip Studio.com | @lelaphilipstudio