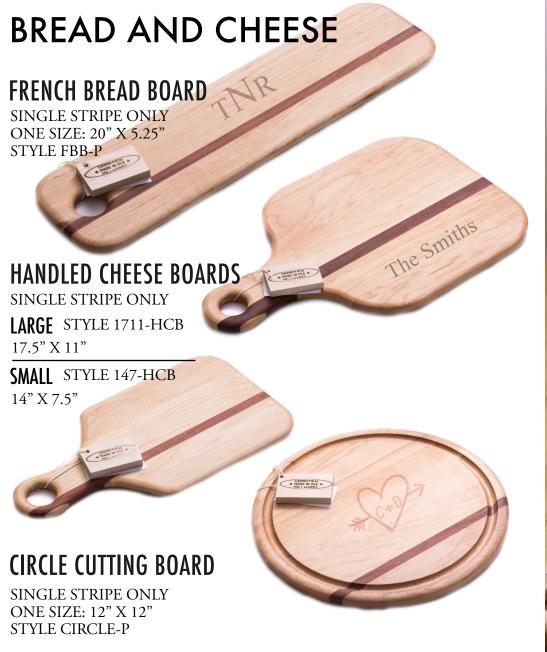

ANDLE CHOICES

M= MULTI STRIPE P= SINGLE STRIPE

| LARGE     | STYLE 2415-STK-M |
|-----------|------------------|
| 24" X 15" | STYLE 2415-STK-P |
|           |                  |

MEDIUM STYLE 2012.5-STK-M 20" X 12.5" STYLE 2012.5-STK-P









Shotgun Shell

Baseball Bat

Snowboard

Wine Bottle Airplane Propeller

Grapes

\* PLEASE SPECIFY HANDLE CHOICE WHEN ORDERING

# Golf Tee Equestrian Bit Nautical Cleat Branch Golf Clubs + Flag Whale Shotgun Shell Crossed Skis Baseball Bat Modern Rod Chili Pepper Tennis Racket

Christmas Tree

Grapes

Bamboo

Snowboard

Wine Bottle Airplane Propeller

# **SERVING BOARDS**



#### **DOUBLE HANDLE SERVING BOARDS**

MULTI- STRIPE ONLY ONE SIZE: 20" X 7.5"

AVAILABLE IN ALL 21 HANDLE STYLES STYLE 820-M

\*PLEASE SPECIFY HANDLE CHOICE WHEN ORDERING







#### **CARVE AND CUT**

#### **CUTTING BOARDS**

SINGLE STRIPE ONLY

LARGE STYLE 1612-CUT-P 16" X 12"

STYLE 1310.5-CUT-P **SMALL** 

13" X 10.5"

#### BAR BLOCKS

SINGLE STRIPE ONE SIZE: 9" SQUARE STYLE 9-BB-P

**MULTI STRIPE** ONE SIZE: 6.5" SQUARE STYLE 6.5-BB-M



LARGE STYLE 2015-CRV-M STYLE 2015-CRV-P 20" X 15"

MEDIUM STYLE 1612-CRV-M STYLE 1612-CRV-P 16" X 12"

**SMALL** STYLE 1310-CRV-M STYLE 1310-CRV-P 13" X 10"

#### **CARVING BOARD SET**

**SET INCLUDES:** 1 LARGE, 1 MEDIUM & 1 SMALL CHOOSE SINGLE OR MULTI STRIPE





#### **CHOPPING BLOCKS**



#### FRENCH DIP BOARDS

SINGLE STRIPE ONLY ONE SIZE: 22" X 6.75" STYLE F-DIP-P

**OVAL DIP BOARDS** 

SINGLE STRIPE ONLY ONE SIZE: 20" X 12.25" STYLE OVAL DIP-P

LARGE 20" X 15"

STYLE 2015-CHOP-M STYLE 2015-CHOP-P

**MEDIUM** 20" X