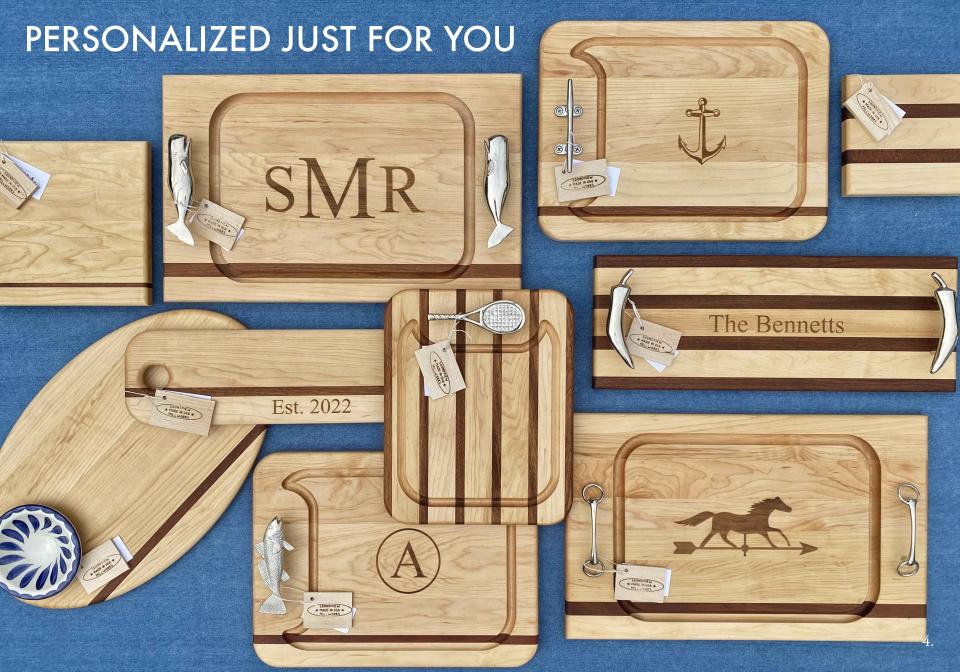

# **GET ON BOARD**

With 21 theme-based handles and hundreds of engraving options, our boards are the perfect platform for creating that unique and thoughtful gift for someone special, or for the person who simply has everything.

# WHAT'S YOUR HANDLE?

MORE HANDLE CHOICES FOR JUST THE RIGHT FIT