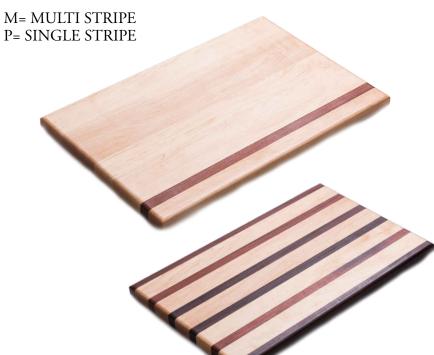

# Golf Tee Equestrian Bit Nautical Cleat Seahorse

Branch

Antler Chili Pepper Tennis Racket Modern Rod

STEAK BOARDS

SINGLE STRIPE OR **MULTI STRIPE** 

**DOUBLE HANDLES** 

**CHOOSE FROM OUR 21** HANDLE CHOICES

M= MULTI STRIPE P= SINGLE STRIPE

| LARGE     | STYLE 2415-STK-M |
|-----------|------------------|
| 24" X 15" | STYLE 2415-STK-P |
|           |                  |

MEDIUM STYLE 2012.5-STK-M 20" X 12.5" STYLE 2012.5-STK-P