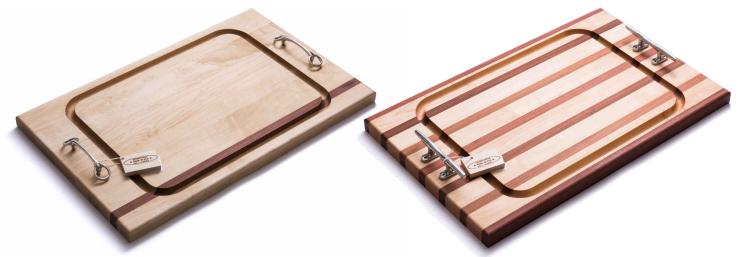

#### **CUTTING BOARDS**

SINGLE STRIPE ONLY

LARGE STYLE 1612-CUT-P 16" X 12"

STYLE 1310.5-CUT-P **SMALL** 

13" X 10.5"