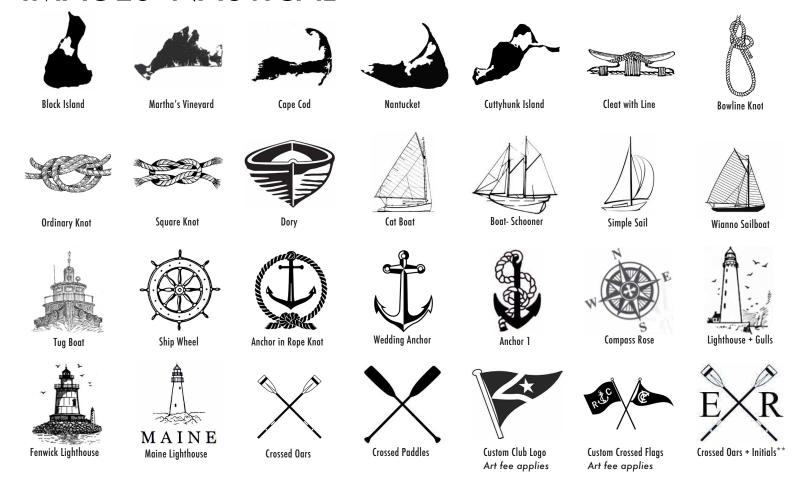

#### **IMAGES- NAUTICAL**

#### **IMAGES- ANIMALS**

Engraving is done on a per line / image basis: \*1 Charge \*\*2 Charges \*\*\* 3 Charges. Art fees apply for custom logos.