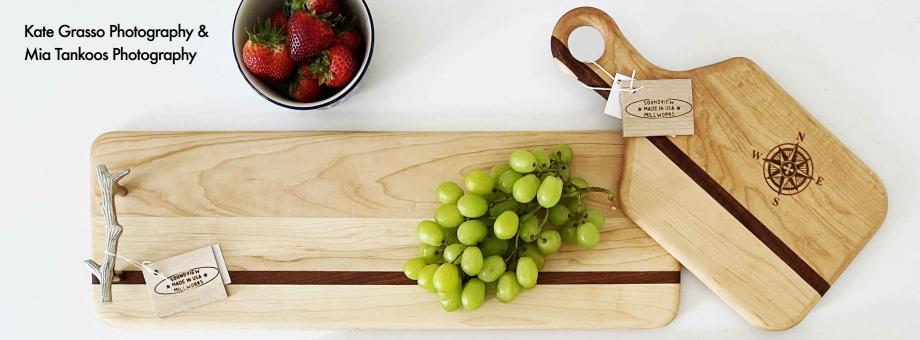

# NEW SERVING AND CHARCUTERIE.

#### **DOUBLE HANDLE CHARCUTERIE BOARD:**

ONE SIZE: 12 X 12" X 5/8" STYLE 2012-CHAR-DOUBLE

\*Single stripe only

#### SINGLE HANDLE CHARCUTERIE BOARD:

ONE SIZE: 22 X 7 3/8" X 5/8" STYLE 227-CHAR-SINGLE

\*Single stripe only

ADD A DISH OR TWO TO YOUR CHARCUTERIE PACKAGE!