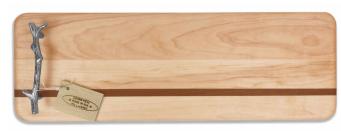

#### SINGLE HANDLE CHARCUTERIE BOARD:

ONE SIZE: 22 X 7 3/8" X 5/8" STYLE 227-CHAR-SINGLE

\*Single stripe only

ADD A DISH OR TWO TO YOUR CHARCUTERIE PACKAGE!