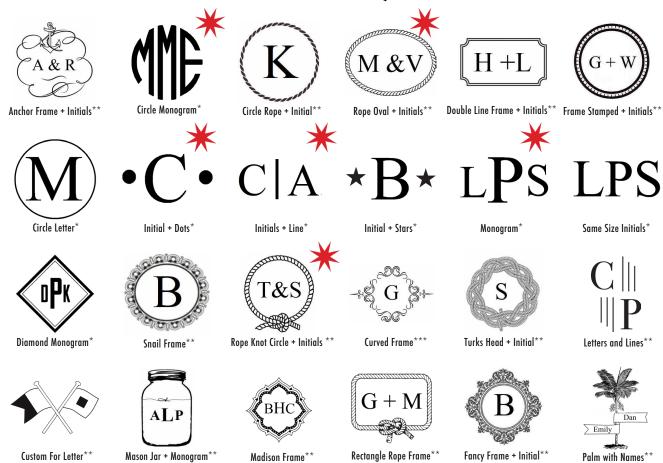

# IMAGES- MONOGRAM/INITIALS

#### **IMAGES- ANIMALS**

Engraving is done on a per line / image basis: \*1 Charge \*\*2 Charges \*\*\* 3 Charges. Art fees apply for custom logos.