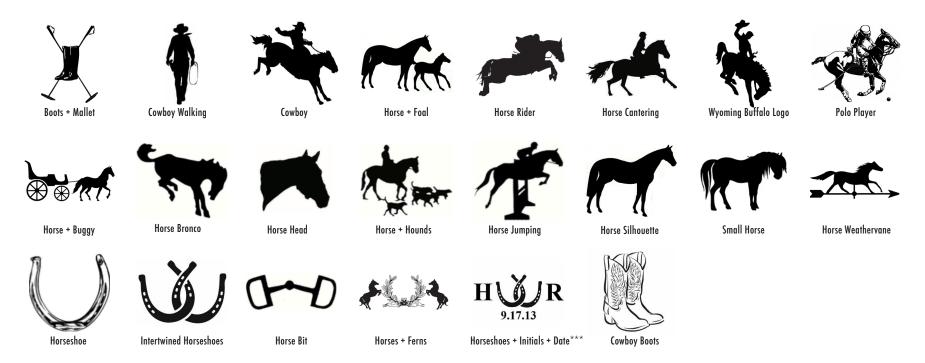

# **CARVING BOARD SET**

**SET INCLUDES:** 1 LARGE, 1 MEDIUM & 1 SMALL CHOOSE SINGLE OR MULTI STRIPE





#### **CHOPPING BLOCKS**



#### FRENCH DIP BOARDS

SINGLE STRIPE ONLY ONE SIZE: 22" X 6.75" STYLE F-DIP-P

**OVAL DIP BOARDS** 

SINGLE STRIPE ONLY ONE SIZE: 20" X 12.25" STYLE OVAL DIP-P

LARGE 20" X 15"

STYLE 2015-CHOP-M STYLE 2015-CHOP-P

**MEDIUM** 20" X 13" STYLE 2013-CHOP-M STYLE 2013-CHOP-P

**SMALL** 

STYLE 1612-CHOP- M 16" X 12" STYLE 1612-CHOP-P

#### **IMAGES- WEDDING**





# IMAGES- MONOGRAM/INITIALS





#### **IMAGES- NAUTICAL**



#### **IMAGES- NAUTICAL**



#### **IMAGES- ANIMALS**



#### **IMAGES- ANIMALS**





Engraving is done on a per line / image basis: \*1 Charge \*\*2 Charges \*\*\* 3 Charges. Art fees apply for custom logos.

#### **IMAGES- EQUESTRIAN**



#### **IMAGES- GOLF**



# IMAGES- PLACES/SKYLINES



Engraving is done on a per line / image basis: \*1 Charge \*\*2 Charges \*\*\* 3 Charges. Art fees apply for custom logos.

<sup>\*</sup>More skylines, states, landmarks, symbols or icons available upon request.

#### **IMAGES- SPORTS**



#### **IMAGES- HOLIDAY**





















Santa Hat

**IMAGES- MISCELLANEOUS** 

















Skull & Bones

| NOIES |  |  |  |
|-------|--|--|--|
|       |  |  |  |
|       |  |  |  |
|       |  |  |  |
|       |  |  |  |
|       |  |  |  |
|       |  |  |  |
|       |  |  |  |
|       |  |  |  |
|       |  |  |  |
|       |  |  |  |
|       |  |  |  |
|       |  |  |  |
|       |  |  |  |
|       |  |  |  |



Visit Us: soundviewmillworks.com

Email Customer Service: svm.orders@gmail.com

E