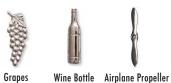

# **HANDLES**

- 1. Snowboard
- 2. Christmas Tree
  - 3. Wine Bottle
    - 4. Grapes
- 5. Tennis Racket
- 6. Airplane Propeller

**DISHES** 

ADD A FEW DISHES, TO MAKE A TOTAL ENTERTAINING PACKAGE!

Seahorse

Branch

Shotgun Shell

Baseball Bat

Snowboard

Wine Bottle Airplane Propeller

Grapes

\* PLEASE SPECIFY HANDLE CHOICE WHEN ORDERING