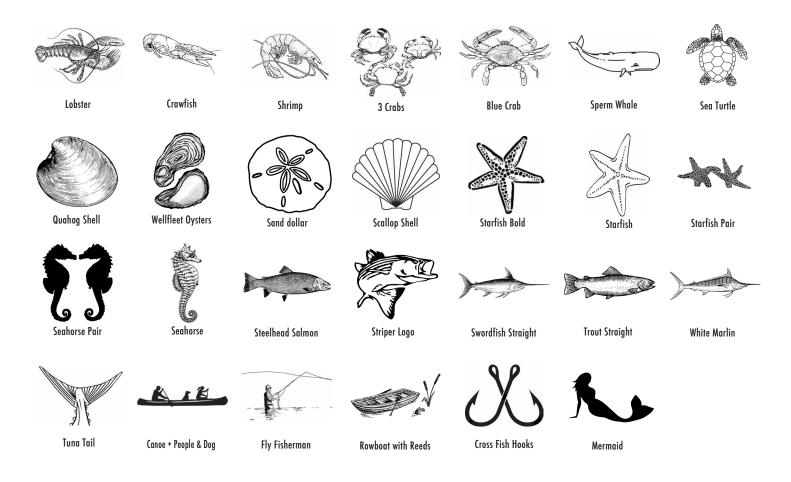

TI STRIPE** ONE SIZE: 6.5" SQUARE STYLE 6.5-BB-M



LARGE STYLE 2015-CRV-M STYLE 2015-CRV-P 20" X 15"

MEDIUM STYLE 1612-CRV-M STYLE 1612-CRV-P 16" X 12"

**SMALL** STYLE 1310-CRV-M STYLE 1310-CRV-P 13" X 10"

#### **CARVING BOARD SET**

**SET INCLUDES:** 1 LARGE, 1 MEDIUM & 1 SMALL CHOOSE SINGLE OR MULTI STRIPE





#### **CHOPPING BLOCKS**



#### FRENCH DIP BOARDS

SINGLE STRIPE ONLY ONE SIZE: 22" X 6.75" STYLE F-DIP-P

**OVAL DIP BOARDS** 

SINGLE STRIPE ONLY ONE SIZE: 20" X 12.25" STYLE OVAL DIP-P

LARGE 20" X 15"

STYLE 2015-CHOP-M STYLE 2015-CHOP-P

**MEDIUM** 20" X 13" STYLE 2013-CHOP-M STYLE 2013-CHOP-P

**SMALL** 

STYLE 1612-CHOP- M 16" X 12" STYLE 1612-CHOP-P

#### **IMAGES- WEDDING**





# IMAGES- MONOGRAM/INITIALS





#### **IMAGES- NAUTICAL**



#### **IMAGES- NAUTICAL**



#### **IMAGES- ANIMALS**



#### **IMAGES- ANIMALS**





Engraving is done on a per line / image basis: \*1 Charge \*\*2 Charges \*\*\* 3 Charges. Art fees apply for custom logos.

#### **IMAGES- EQUESTRIAN**



#### **IMAGES- GOLF**



# IMAGES- PLACES/SKYLINES



Engraving is done on a per line / image basis: \*1 Charge \*\*2 Charges \*\*\* 3 Charges. Art fees apply for custom logos.

<sup>\*</sup>More skylines, states, landmarks, symbols or icons available upon request.

#### **IMAGES- SPORTS**



#### **IMAGES- HOLIDAY**





















Santa Hat

**IMAGES- MISCELLANEOUS** 

















Skull & Bones

| NOIES |  |  |  |
|-------|--|--|--|
|       |  |  |  |
|       |  |  |  |
|       |  |  |  |
|       |  |  |  |
|       |  |  |  |
|       |  |  |  |
|       |  |  |  |
|