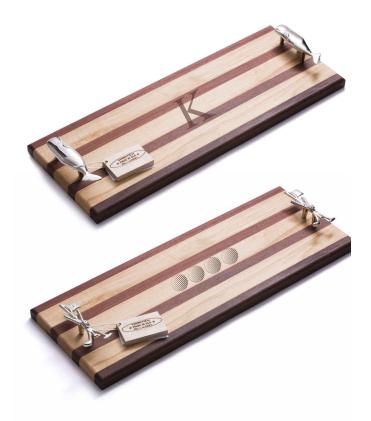

cal Cleat Seahorse

Branch





Antler Chili Pepper Tennis Racket Modern Rod





STEAK BOARDS

SINGLE STRIPE OR **MULTI STRIPE** 

**DOUBLE HANDLES** 

**CHOOSE FROM OUR 21** HANDLE CHOICES

M= MULTI STRIPE P= SINGLE STRIPE

| LARGE     | STYLE 2415-STK-M |
|-----------|------------------|
| 24" X 15" | STYLE 2415-STK-P |
|           |                  |

MEDIUM STYLE 2012.5-STK-M 20" X 12.5" STYLE 2012.5-STK-P









Shotgun Shell

Baseball Bat

Snowboard

Wine Bottle Airplane Propeller

Grapes

\* PLEASE SPECIFY HANDLE CHOICE WHEN ORDERING

# Golf Tee Equestrian Bit Nautical Cleat Branch Golf Clubs + Flag Whale Shotgun Shell Crossed Skis Baseball Bat Modern Rod Chili Pepper Tennis Racket

Christmas Tree

Grapes

Bamboo

Snowboard

Wine Bottle Airplane Propeller

# **SERVING BOARDS**



#### **DOUBLE HANDLE SERVING BOARDS**

MULTI- STRIPE ONLY ONE SIZE: 20" X 7.5"

AVAILABLE IN ALL 21 HANDLE STYLES STYLE 820-M

\*PLEASE SPECIFY HANDLE CHOICE WHEN ORDERING







#### **CARVE AND CUT**

#### **CUTTING BOARDS**

SINGLE STRIPE ONLY

LARGE STYLE 1612-CUT-P 16" X 12"

STYLE 1310.5-CUT-P **SMALL** 

13" X 10.5"

#### BAR BLOCKS

SINGLE STRIPE ONE SIZE: 9" SQUARE STYLE 9-BB-P

**MULTI STRIPE** ONE SIZE: 6.5" SQUARE STYLE 6.5-BB-M



LARGE STYLE 2015-CRV-M STYLE 2015-CRV-P 20" X 15"

MEDIUM STYLE 1612-CRV-M STYLE 1612-CRV-P 16" X 12"

**SMALL** STYLE 1310-CRV-M STYLE 1310-CRV-P 13" X 10"

#### **CARVING BOARD SET**

**SET INCLUDES:** 1 LARGE, 1 MEDIUM & 1 SMALL CHOOSE SINGLE OR MULTI STRIPE





#### **CHOPPING BLOCKS**



#### FRENCH DIP BOARDS

SINGLE STRIPE ONLY ONE SIZE: 22